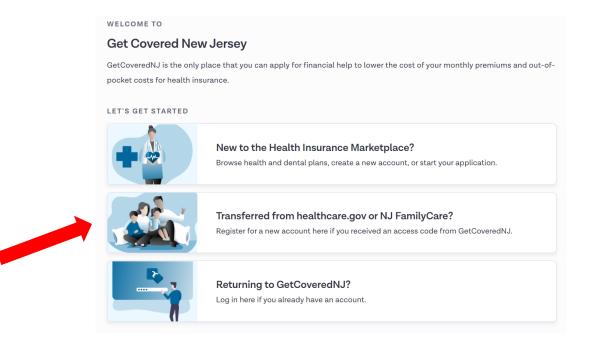

## **Current Marketplace Enrollee Accounts: Access Codes**

For consumers who are current Marketplace enrollees and previously signed up through healthcare.gov, they must use the unique access code they received for their new account at Get Covered New Jersey. This new account has their application and enrollment information that was transferred from healthcare.gov. Current Marketplace enrollees can update their application and shop for different plans through their account.

## **Two Options to Access Accounts**

- Use the link in their email or paper notice to navigate to https://enroll.getcovered.nj.gov/hix
- 2) Go to getcovered.nj.gov, "Get Started" and "Existing Marketplace Consumers" or <a href="https://nj.gov/getcoverednj/getstarted/existing/">https://nj.gov/getcoverednj/getstarted/existing/</a>

## Register your account using access code.