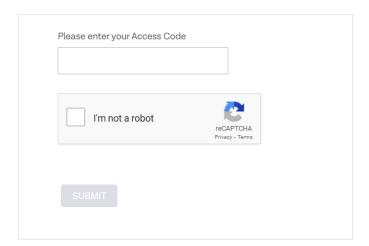

To go to your new account, read the steps below. Then click one of the links and follow the steps:

- 1. To log on to your account, go to <a href="https://enroll.getcovered.nj.gov/hix.">https://enroll.getcovered.nj.gov/hix.</a>
- 2. Enter your unique Access Code:
- Answer the security questions to confirm your identity.
- 4. Set up a username and password for your account.

## Register your account using access code.